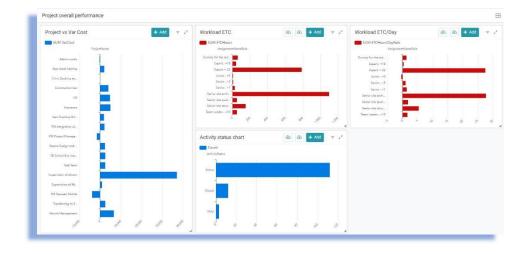

The platform's time sheet records feature automatically updates the project's cost upon posting, ensuring accuracy and efficiency. One of the most valuable aspects of this platform is its ability to monitor the overall performance of the project, comparing the budget to actual hours and costs. This feature allows for real-time adjustments and decision-making to ensure the project stays on track and within budget.

### **PMO**

The most valuable aspects of this platform is its ability to monitor the overall performance of the project, comparing the budget to actual hours and costs. This feature allows for real-time adjustments and decision-making to ensure the project stays on track and within budget. With this platform, users have full financial control over their project's performance, making it an invaluable tool for successful project management.