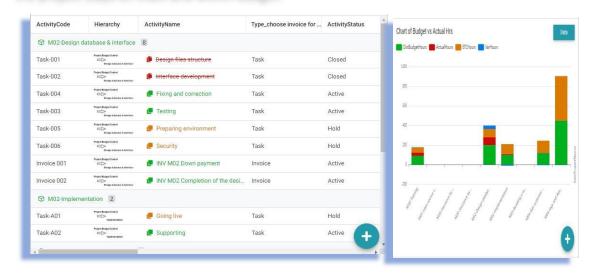

# How the PM & Budget control platform operates?

|                                                                                                                                                                                                                                                                                                                                                                                                                                                                                                                                                                                                                                                                                                                                                                                                                                                                                                                                                                                                                                                                                                                                                                                                                                                                                                                                                                                                                                                                                                                                                                                                                                                                                                                                                                                                                                                                                                                                                                                                                                                                                                                           |       |                             |                    |           |       | _            |
|---------------------------------------------------------------------------------------------------------------------------------------------------------------------------------------------------------------------------------------------------------------------------------------------------------------------------------------------------------------------------------------------------------------------------------------------------------------------------------------------------------------------------------------------------------------------------------------------------------------------------------------------------------------------------------------------------------------------------------------------------------------------------------------------------------------------------------------------------------------------------------------------------------------------------------------------------------------------------------------------------------------------------------------------------------------------------------------------------------------------------------------------------------------------------------------------------------------------------------------------------------------------------------------------------------------------------------------------------------------------------------------------------------------------------------------------------------------------------------------------------------------------------------------------------------------------------------------------------------------------------------------------------------------------------------------------------------------------------------------------------------------------------------------------------------------------------------------------------------------------------------------------------------------------------------------------------------------------------------------------------------------------------------------------------------------------------------------------------------------------------|-------|-----------------------------|--------------------|-----------|-------|--------------|
| Distriction 2 is 148                                                                                                                                                                                                                                                                                                                                                                                                                                                                                                                                                                                                                                                                                                                                                                                                                                                                                                                                                                                                                                                                                                                                                                                                                                                                                                                                                                                                                                                                                                                                                                                                                                                                                                                                                                                                                                                                                                                                                                                                                                                                                                      | - B - | Distance                    |                    |           |       | **           |
| * **Difference are not one of their flow common five or up also per facilities and their flow of their flow o | - V24 | Academic Control            | Automotive Co.     | Colorator | 25.64 | Merca        |
|                                                                                                                                                                                                                                                                                                                                                                                                                                                                                                                                                                                                                                                                                                                                                                                                                                                                                                                                                                                                                                                                                                                                                                                                                                                                                                                                                                                                                                                                                                                                                                                                                                                                                                                                                                                                                                                                                                                                                                                                                                                                                                                           |       | A rese Table                |                    |           |       |              |
|                                                                                                                                                                                                                                                                                                                                                                                                                                                                                                                                                                                                                                                                                                                                                                                                                                                                                                                                                                                                                                                                                                                                                                                                                                                                                                                                                                                                                                                                                                                                                                                                                                                                                                                                                                                                                                                                                                                                                                                                                                                                                                                           |       | #MINLEMAN CONTRACTOR        | & Dameston         | 100       | 100   | Services     |
|                                                                                                                                                                                                                                                                                                                                                                                                                                                                                                                                                                                                                                                                                                                                                                                                                                                                                                                                                                                                                                                                                                                                                                                                                                                                                                                                                                                                                                                                                                                                                                                                                                                                                                                                                                                                                                                                                                                                                                                                                                                                                                                           |       | #Ullipress-mentions         | & II recognises of | 200       | 108   | #1617#078    |
|                                                                                                                                                                                                                                                                                                                                                                                                                                                                                                                                                                                                                                                                                                                                                                                                                                                                                                                                                                                                                                                                                                                                                                                                                                                                                                                                                                                                                                                                                                                                                                                                                                                                                                                                                                                                                                                                                                                                                                                                                                                                                                                           | 0     | Brown Store                 |                    |           |       |              |
| # P10 Spentarious Count Block Need<br>Science (Notice or senior Section Selection)                                                                                                                                                                                                                                                                                                                                                                                                                                                                                                                                                                                                                                                                                                                                                                                                                                                                                                                                                                                                                                                                                                                                                                                                                                                                                                                                                                                                                                                                                                                                                                                                                                                                                                                                                                                                                                                                                                                                                                                                                                        | 500   | #Uniprosecretarion          | Lancacono a        | 50%       | 10.0  | Secretarion  |
|                                                                                                                                                                                                                                                                                                                                                                                                                                                                                                                                                                                                                                                                                                                                                                                                                                                                                                                                                                                                                                                                                                                                                                                                                                                                                                                                                                                                                                                                                                                                                                                                                                                                                                                                                                                                                                                                                                                                                                                                                                                                                                                           | 0     | \$17 Frymania - de Jan be   | & non-             | 100       | 1400  | Sec. 40.4    |
| Entitionmun voncelleiter sone seine bei von der Schreiber sone Entitione Entition                                                                                                                                                                                                                                                                                                                                                                                                                                                                                                                                                                                                                                                                                                                                                                                                                                                                                                                                                                                                                                                                                                                                                                                                                                                                                                                                                                                                                                                                                                                                                                                                                                                                                                                                                                                                                                                                                             | Vier. | \$4 to provide a Spirituage | & I management     |           | 100   | insurpers of |
|                                                                                                                                                                                                                                                                                                                                                                                                                                                                                                                                                                                                                                                                                                                                                                                                                                                                                                                                                                                                                                                                                                                                                                                                                                                                                                                                                                                                                                                                                                                                                                                                                                                                                                                                                                                                                                                                                                                                                                                                                                                                                                                           |       | \$400 presentation (se      | A Discount of      | 200       | 306   | Secretarion  |
|                                                                                                                                                                                                                                                                                                                                                                                                                                                                                                                                                                                                                                                                                                                                                                                                                                                                                                                                                                                                                                                                                                                                                                                                                                                                                                                                                                                                                                                                                                                                                                                                                                                                                                                                                                                                                                                                                                                                                                                                                                                                                                                           | 0     | grow men                    | -                  |           |       |              |
|                                                                                                                                                                                                                                                                                                                                                                                                                                                                                                                                                                                                                                                                                                                                                                                                                                                                                                                                                                                                                                                                                                                                                                                                                                                                                                                                                                                                                                                                                                                                                                                                                                                                                                                                                                                                                                                                                                                                                                                                                                                                                                                           | Con   | \$11 Digerate other than to | A greenwater       | 500       | (100  | Seneralisa   |
|                                                                                                                                                                                                                                                                                                                                                                                                                                                                                                                                                                                                                                                                                                                                                                                                                                                                                                                                                                                                                                                                                                                                                                                                                                                                                                                                                                                                                                                                                                                                                                                                                                                                                                                                                                                                                                                                                                                                                                                                                                                                                                                           | 0     | \$17.00 mm and death        | & Steen section    | 100       | 1100  | ton en s     |
|                                                                                                                                                                                                                                                                                                                                                                                                                                                                                                                                                                                                                                                                                                                                                                                                                                                                                                                                                                                                                                                                                                                                                                                                                                                                                                                                                                                                                                                                                                                                                                                                                                                                                                                                                                                                                                                                                                                                                                                                                                                                                                                           |       | #University makes as        | A Dimensional      |           | 0.000 | instrument   |
|                                                                                                                                                                                                                                                                                                                                                                                                                                                                                                                                                                                                                                                                                                                                                                                                                                                                                                                                                                                                                                                                                                                                                                                                                                                                                                                                                                                                                                                                                                                                                                                                                                                                                                                                                                                                                                                                                                                                                                                                                                                                                                                           |       | £1040 460                   |                    |           |       |              |
|                                                                                                                                                                                                                                                                                                                                                                                                                                                                                                                                                                                                                                                                                                                                                                                                                                                                                                                                                                                                                                                                                                                                                                                                                                                                                                                                                                                                                                                                                                                                                                                                                                                                                                                                                                                                                                                                                                                                                                                                                                                                                                                           |       | \$4 plantage-macroscope     | A flascourses      | .5        | 106   | increases    |
|                                                                                                                                                                                                                                                                                                                                                                                                                                                                                                                                                                                                                                                                                                                                                                                                                                                                                                                                                                                                                                                                                                                                                                                                                                                                                                                                                                                                                                                                                                                                                                                                                                                                                                                                                                                                                                                                                                                                                                                                                                                                                                                           |       | \$077person designation     | A Remember         | 100       | 1000  | Service and  |
|                                                                                                                                                                                                                                                                                                                                                                                                                                                                                                                                                                                                                                                                                                                                                                                                                                                                                                                                                                                                                                                                                                                                                                                                                                                                                                                                                                                                                                                                                                                                                                                                                                                                                                                                                                                                                                                                                                                                                                                                                                                                                                                           |       | #970 or many clarity ner    | A noncorre         | 181       | 200   | 200120010    |
|                                                                                                                                                                                                                                                                                                                                                                                                                                                                                                                                                                                                                                                                                                                                                                                                                                                                                                                                                                                                                                                                                                                                                                                                                                                                                                                                                                                                                                                                                                                                                                                                                                                                                                                                                                                                                                                                                                                                                                                                                                                                                                                           |       | Figures continues           | A necessary        |           | 1.00  | and the same |

## Setup

- Department hierarchy, HR records and phantoms (roles of assignments)
- Project and subproject data (contract amount, invoices, budget hours/cost and type of services "Lump-sum", "unit price" or "Cost plus")
- Activities list per each subproject with the distributed budget hours and assignment

### Operation

- The platform's time sheet records feature automatically updates the project's cost upon posting (DLC), ensuring accuracy and efficiency for fast-track projects.
- Entry of Direct non-labor cost to reflect the real cost of the activity
- Entry of %completion and progress based on manning table
- Monitor the Dashboard and KPIs of the platform is an essential task to be performed regularly